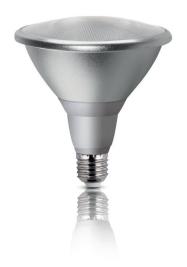

## LED External PAR 38 Lamps

- The LED External Par 38 Lamp is ideal for all accent lighting applications
- Often used on the exterior of premises to give a warm welcoming feel on walkways, paths, entrance, lobbies and gardens
- New LED PAR38 lamp provides energy efficient accent lighting
- Suitable for outdoor use in a certified IP rated fixture
- Low maintenance costs
- Sustainable lighting technology

| 3 Year Silver Warranty                                   |                                            |       |     |          |
|----------------------------------------------------------|--------------------------------------------|-------|-----|----------|
| Code                                                     | Lamp Type                                  | Temp  | Lm  | ØxH (mm) |
| Non Dimmable                                             |                                            |       |     |          |
| 05650                                                    | 15W LED PAR38 External Non Dim - ES, Clear | 2700K | 400 | 121x130  |
| Suitable for outdoor use in a certified IP rated fixture |                                            |       |     |          |